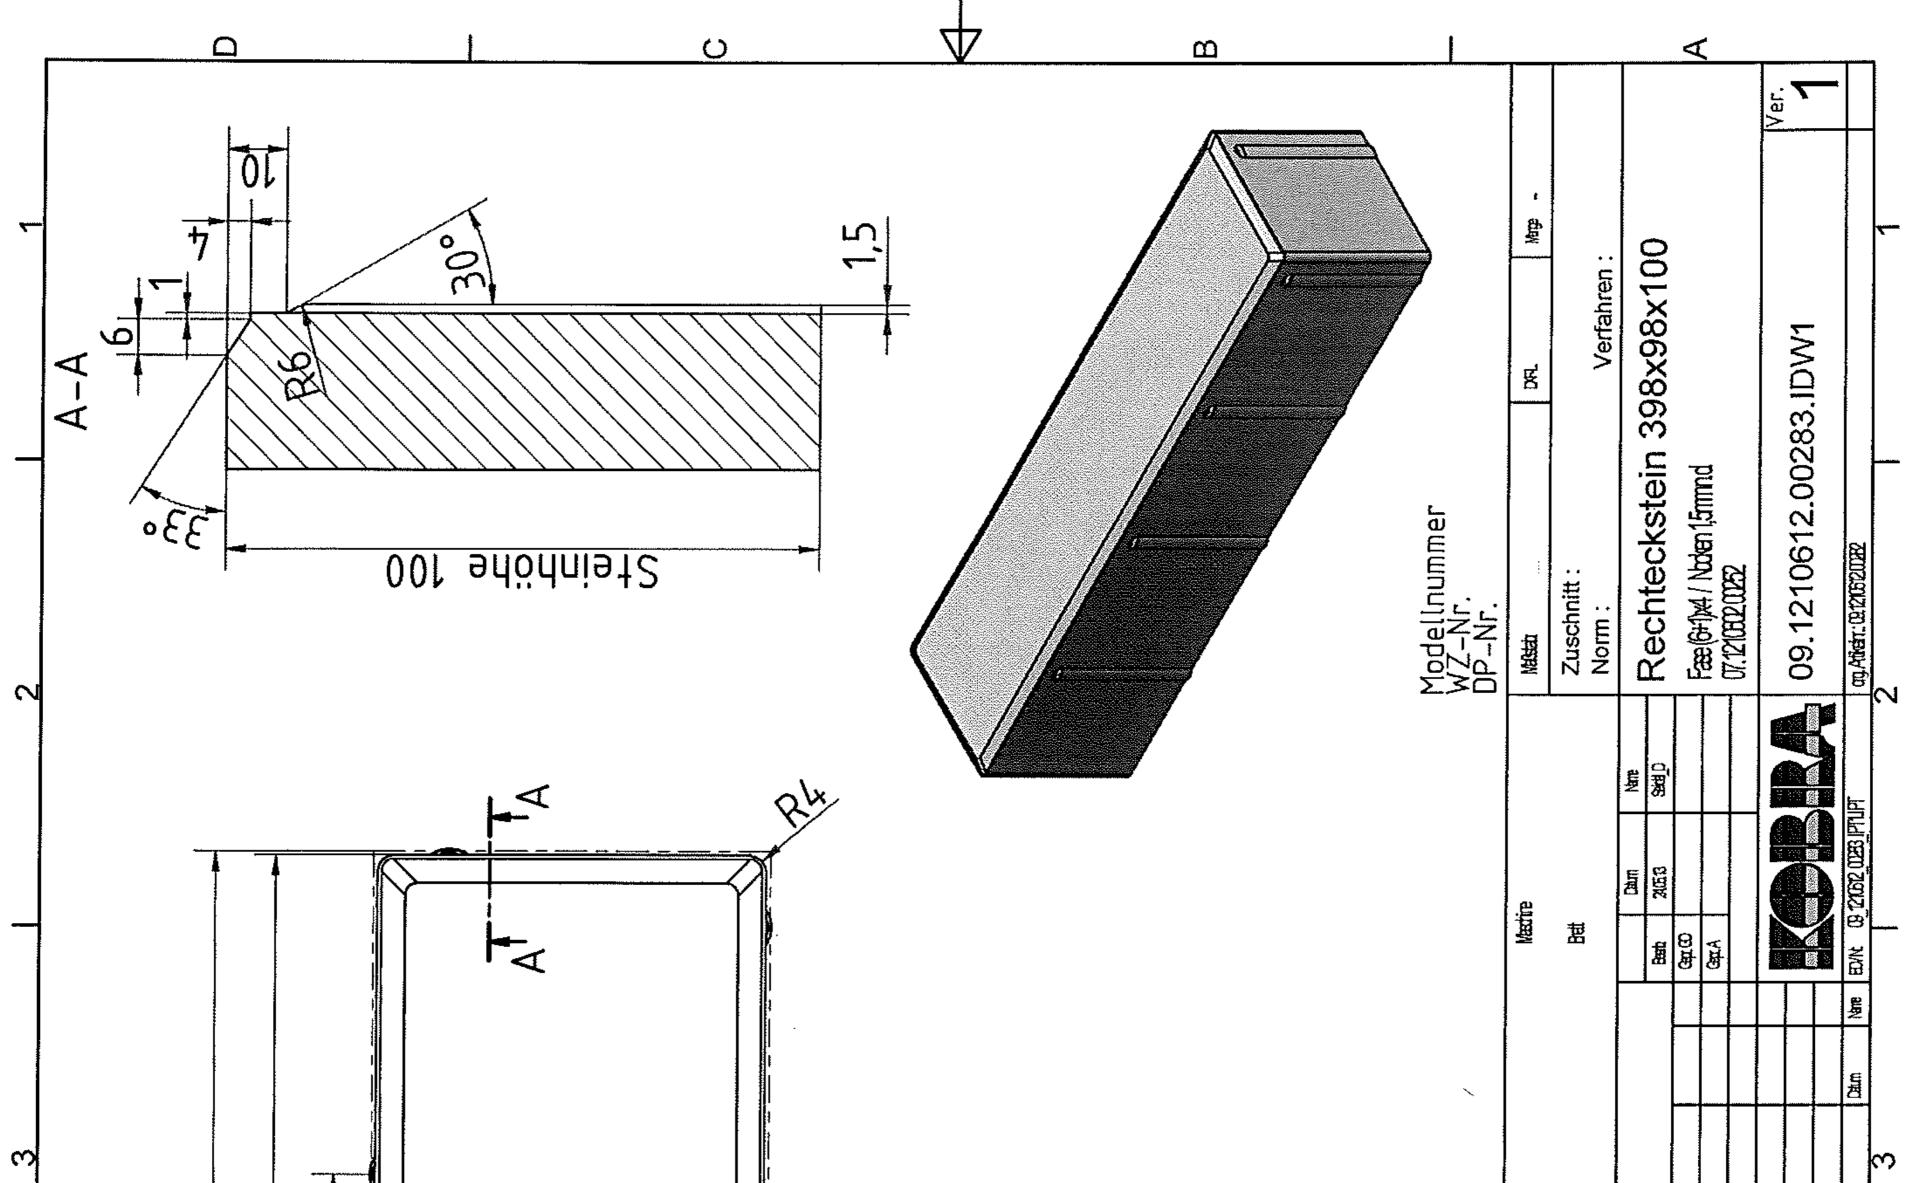

|               |                 | - <u>R8</u> | Kute<br>Kete<br>Kete<br>Kete<br>Second                                                                                        |
|---------------|-----------------|-------------|-------------------------------------------------------------------------------------------------------------------------------|
| $\rightarrow$ | 100             |             | 10.0078<br>cm <sup>2</sup><br>cm <sup>2</sup>                                                                                 |
|               | 700             |             | face no: 08.1210610.00785<br>body no: 07.1210602.00252<br>surface: 390,85 cm <sup>2</sup><br>volume: 3892,120 cm <sup>3</sup> |
| 4             | Raster 4<br>398 |             | face no:<br>body no:<br>surface:<br>volume: 1                                                                                 |
|               | 100 Ray         |             | ч— С                                                                                                                          |
|               |                 |             |                                                                                                                               |
|               |                 |             |                                                                                                                               |
| Ŋ             |                 |             | Q                                                                                                                             |
|               | 100             |             | rren AGB keinerlei<br>erletzungen<br>zrechte Dritter<br>zw. später                                                            |
|               |                 |             | rren AGB<br>erletzung<br>zw. späte                                                                                            |