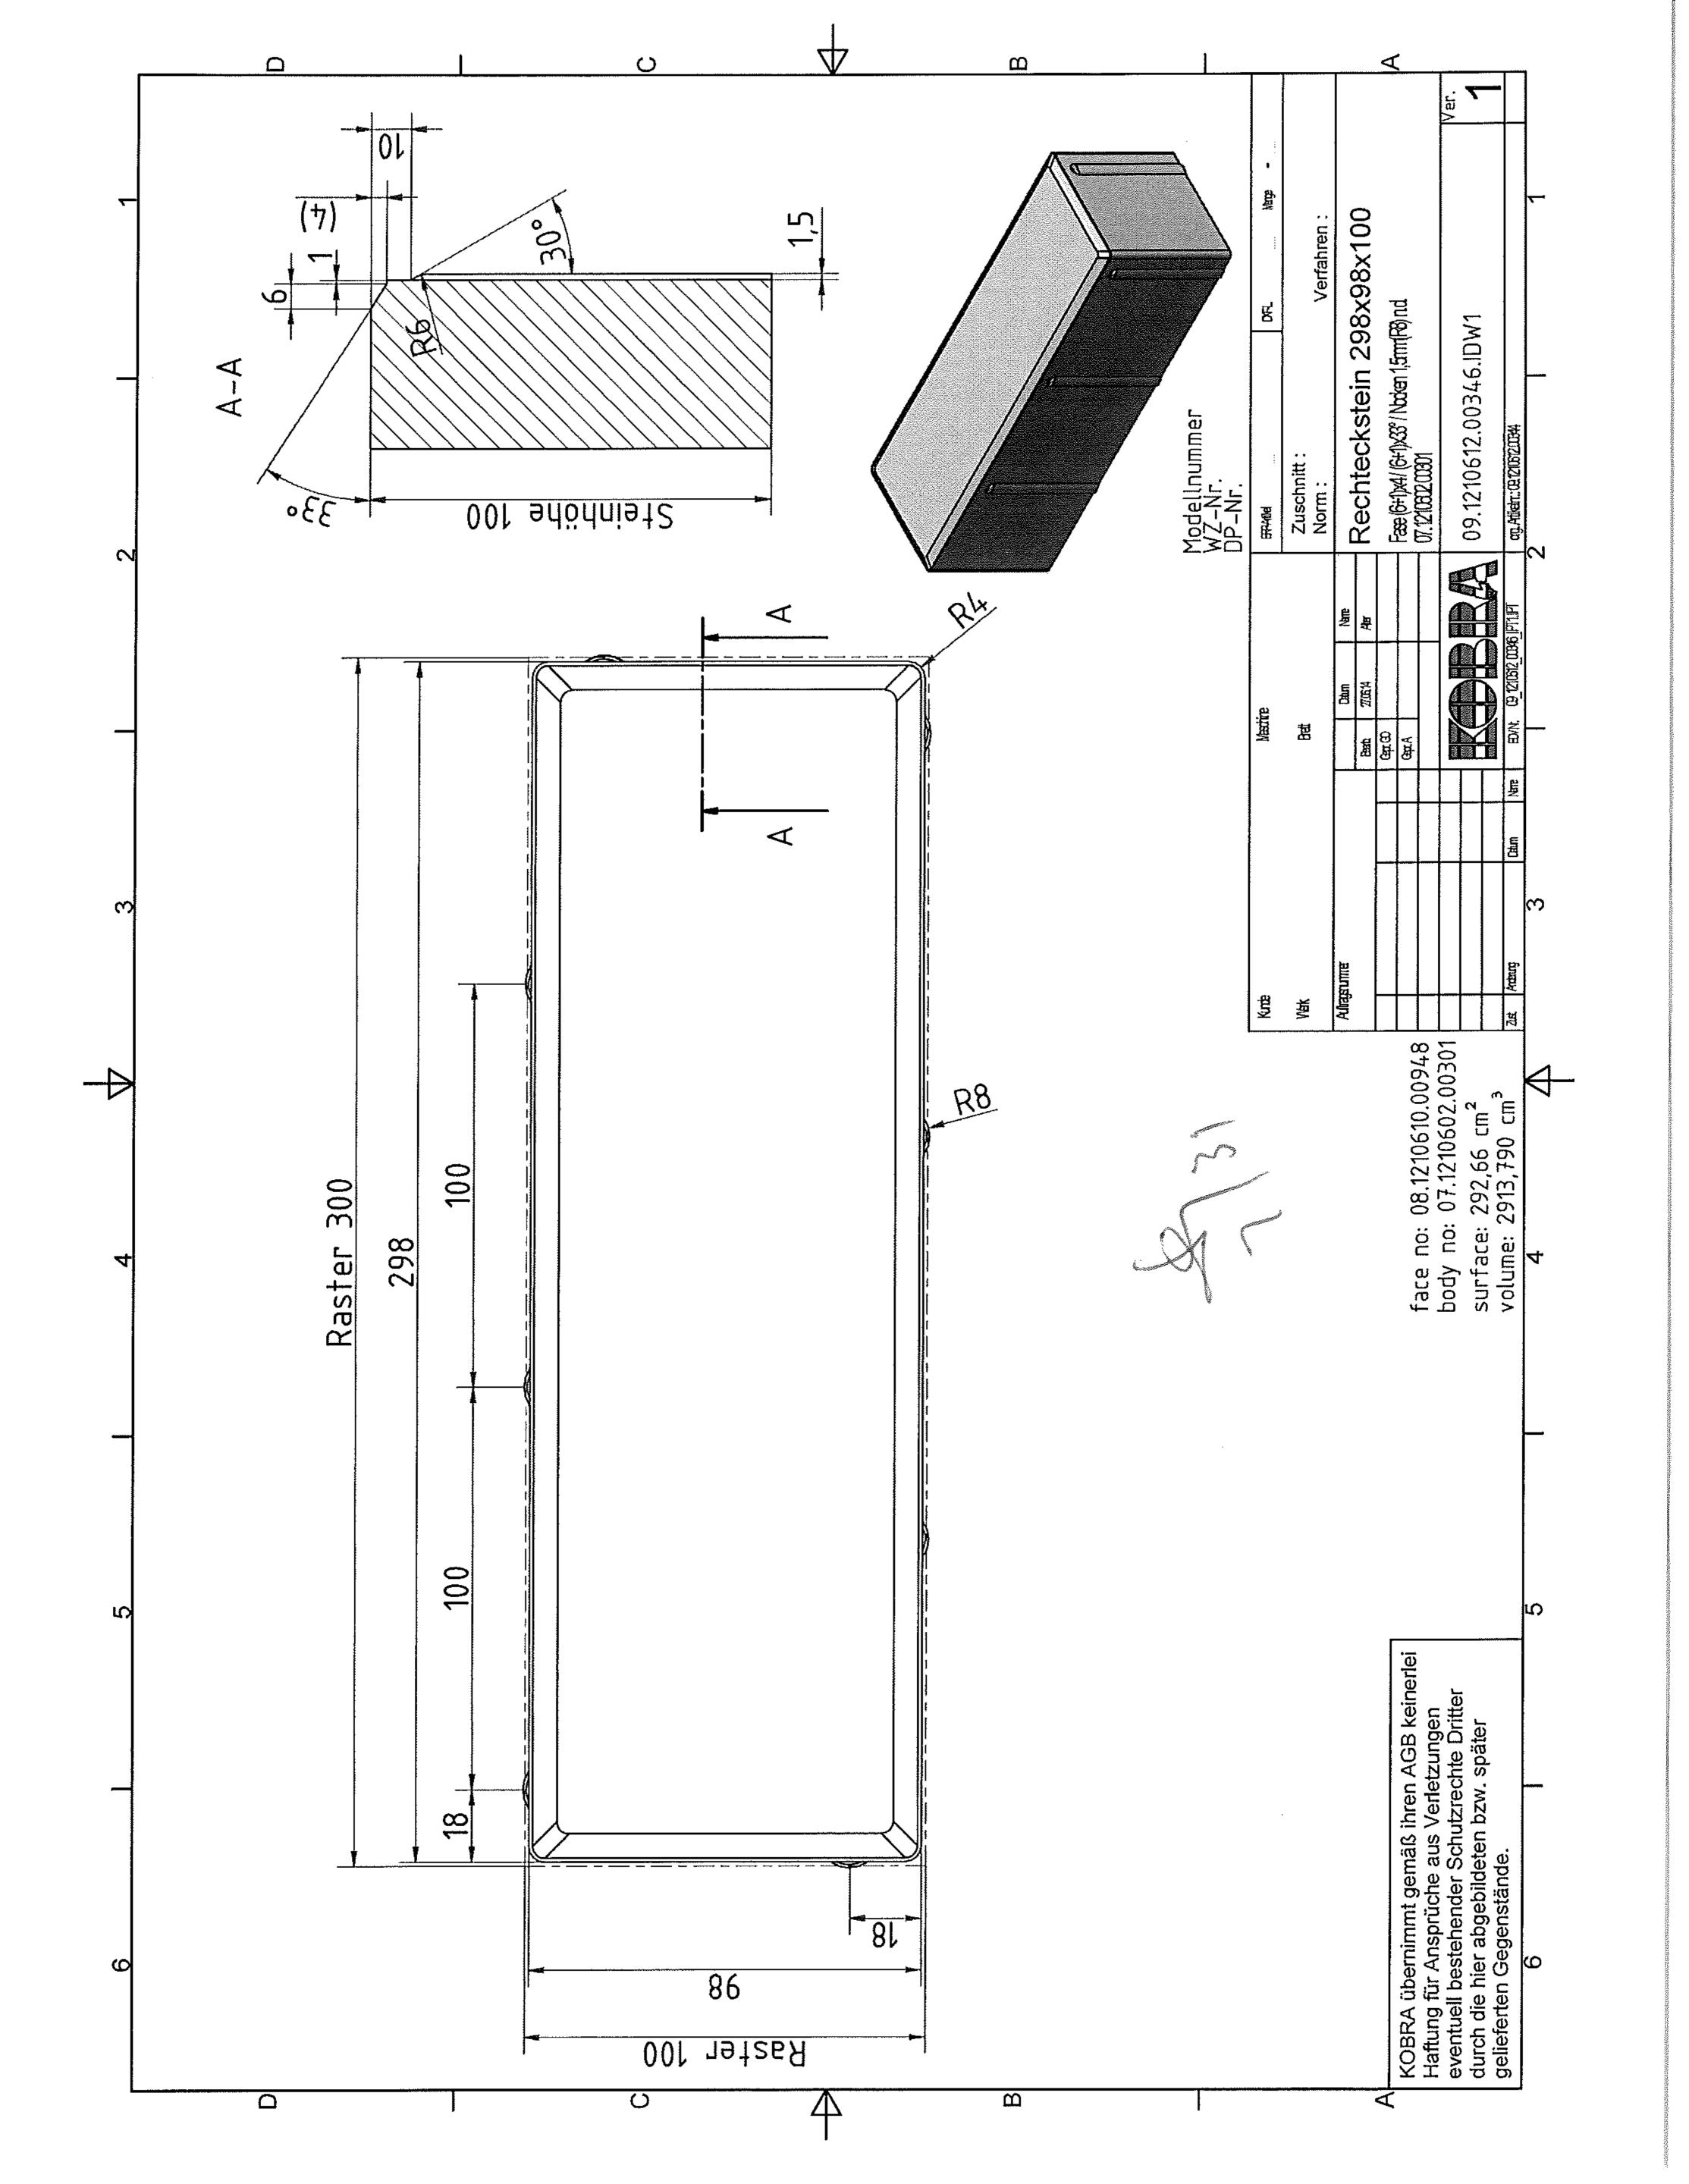

|               |                 | - <u>R8</u> | Kute<br>Kete<br>Kete<br>Kete<br>Second                                                                                        |
|---------------|-----------------|-------------|-------------------------------------------------------------------------------------------------------------------------------|
| $\rightarrow$ | 100             |             | 10.0078<br>cm <sup>2</sup><br>cm <sup>2</sup>                                                                                 |
|               | 700             |             | face no: 08.1210610.00785<br>body no: 07.1210602.00252<br>surface: 390,85 cm <sup>2</sup><br>volume: 3892,120 cm <sup>3</sup> |
| 4             | Raster 4<br>398 |             | face no:<br>body no:<br>surface:<br>volume: 1                                                                                 |
|               | 100 Ray         |             | ч— С                                                                                                                          |
|               |                 |             |                                                                                                                               |
|               |                 |             |                                                                                                                               |
| Ŋ             |                 |             | Q                                                                                                                             |
|               | 100             |             | rren AGB keinerlei<br>erletzungen<br>zrechte Dritter<br>zw. später                                                            |
|               |                 |             | rren AGB<br>erletzung<br>zw. späte                                                                                            |